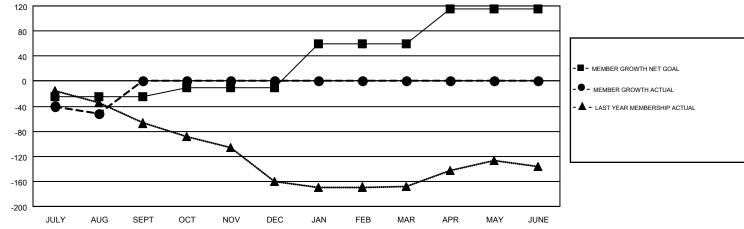

## GMT MONTHLY MEMBERSHIP PROGRESS REPORT

Results as of: 8/31/2017

Multiple District C

**LOCATION: ALBERTA** 

**GORDON ZIEGLER** 

GMT CA 2

|               | Club          | os          |               | Members  RESULTS FOR 2017-2018 |                           |                         |                                                    |  |
|---------------|---------------|-------------|---------------|--------------------------------|---------------------------|-------------------------|----------------------------------------------------|--|
|               | RESULTS FOR   | R 2017-2018 |               |                                |                           |                         |                                                    |  |
| QUARTER       | NEW CLUB GOAL | NEW CLUBS   | DROPPED CLUBS | QUARTER                        | MEMBER GROWTH NET<br>GOAL | MEMBER GROWTH<br>ACTUAL | DROPPED<br>MEMBERS ACTUAL<br>(including transfers) |  |
| JULY/AUG/SEPT | 0             | 0           | 1             | JULY/AUG/SEPT                  | -25                       | 29                      | 81                                                 |  |
| OCT/NOV/DEC   | 0             | 0           | 0             | OCT/NOV/DEC                    | 15                        | 0                       | 0                                                  |  |
| JAN/FEB/MAR   | 1             | 0           | 0             | JAN/FEB/MAR                    | 70                        | 0                       | 0                                                  |  |
| APR/MAY/JUNE  | 1             | 0           | 0             | APR/MAY/JUNE                   | 55                        | 0                       | 0                                                  |  |